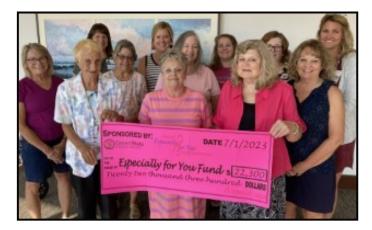

#### How Juniors can Qualify to Play

\$100

Juniors can pay a Special Entry Fee of \$40 OR Junior Sells \$100 Tee Box Sign Sponsorship & receives 1 FREE Junior Golfer in the Event

Committee presentation of check to Especially for You Organization in 2023!